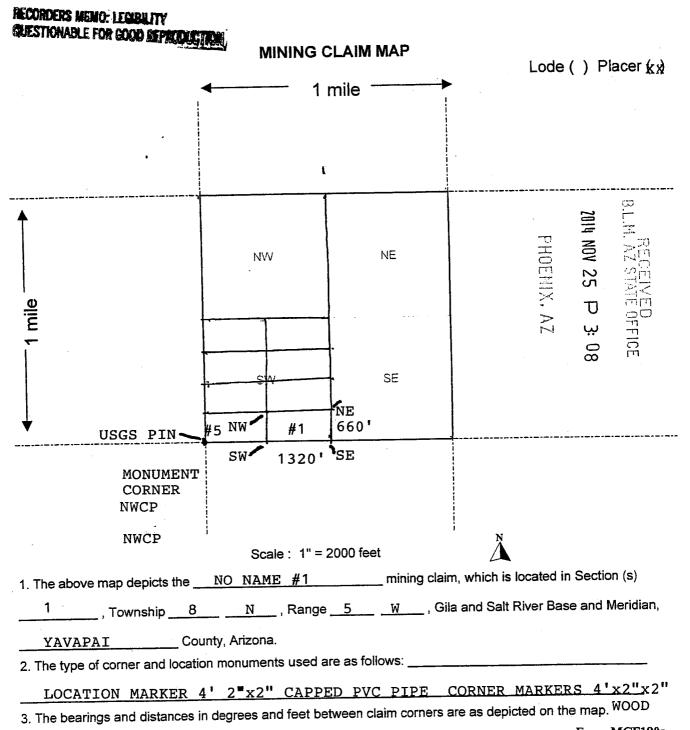

#### **DECISION**

TOM FENLEY

This decision affects those claims shown

873 E WICKENBURG WAY #3

in the block below.

WICKENBURG, AZ 85390-2658

AMC427662, AMC428146 - AMC428148, AMC428158, AMC430009 BEST CHANCE #2, BEST CHANCE #3, BEST CHANCE #5, BEST CHANCE #6, BEST CHANCE #20, NO NAME #1