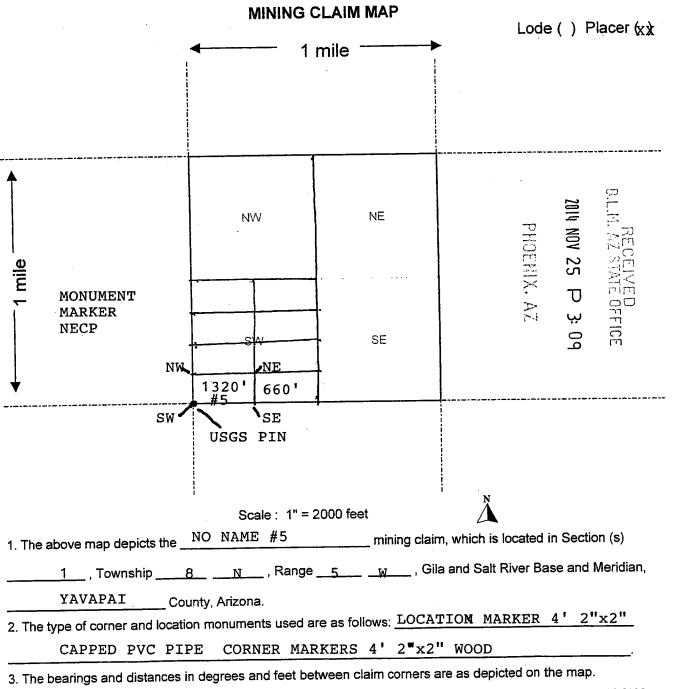

|                               |                                  |
| IN NE CORNER                                                     | 71320 2001 10 11              |                                  |
|                                                                  |                               |                                  |
| DATED AND POSTED on the ground this 22 day of                    | f OCTOBER , 2014              | <u>4</u> .                       |
| LOCATOR (s)                                                      |                               |                                  |
|                                                                  |                               | Form MCF102<br>Revised July 2005 |

# RECORDERS MEMO: LEGENTY :



Form M

Form MCF100a Revised July 2005

Page: 1 of 2

## **建**用 别是可以看得到这种,他们就可能从此的人,并且这个不可以不会的。

SEND TO

|                                                                             |                    |             |             | ED .           |
|-----------------------------------------------------------------------------|--------------------|-------------|-------------|----------------|
| LOCATION NOTICE FOR PLACER MINING CLAIM                                     |                    |             | <b>2014</b> |                |
| NOTICE IS HEREBY GIVEN that the NO NAME #6                                  | DIA                | 2           | VOV         | <u> </u>       |
| placer mining claim has been located by                                     | BLM<br>Date        | PHOEMIX