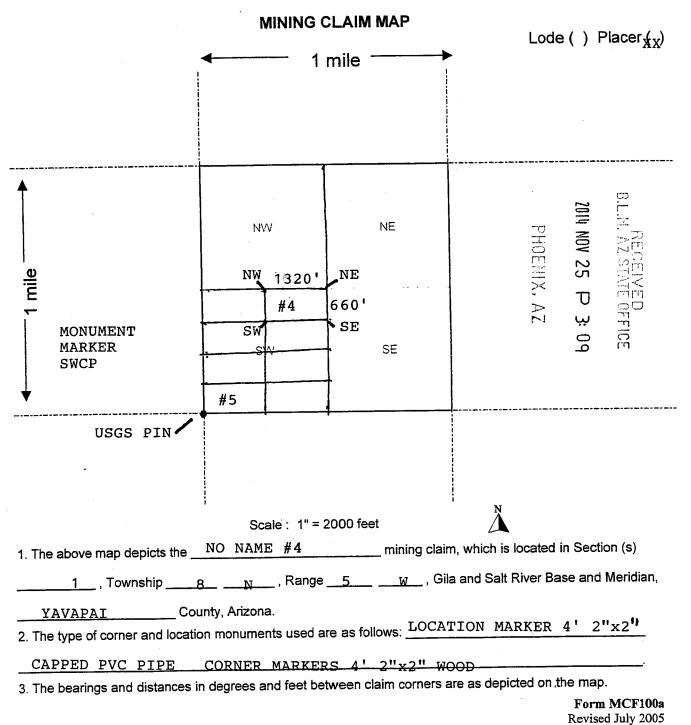

follows: USGS MAE       | RKER PIN LOCA           | TED AT              |
| SW CORNER OF CLAIM # 5.1980'NORTH,132                                       | 20'EAST TO MO           | NUMENT              |
| INSW CORNER                                                                 |                         |                     |
| DATED AND POSTED on the ground this 22 day of OCTOB                         | ER , 20 14.             |                     |
| LOCATOR (s)                                                                 |                         |                     |
|                                                                             |                         | Form MCELO          |

Revised July 2005

## RECORDERS MEMO: LEGIBLITY QUESTIONABLE FOR GOOD REPRODUCTION





2014-0053608 NML 11/25/2014 11:25:02 Page: 1 of 2 Leslie M. Hoffman PAI COUNTY \$10.00 TOM FENLEY \$10.00

### 

| LOCATION NOTICE FOR PLACER MINING CLAIM                          |                               |                                  |
|------------------------------------------------------------------|-------------------------------|----------------------------------|
| NOTICE IS HEREBY GIVEN that the NO NAME #5                       |                               | PHO                              |
| placer mining claim has been loca                                | - I                           | NOV 25 F                         |
| TOM FENLEY whose current ma                                      | Stamp<br>ailing               |                                  |
| a