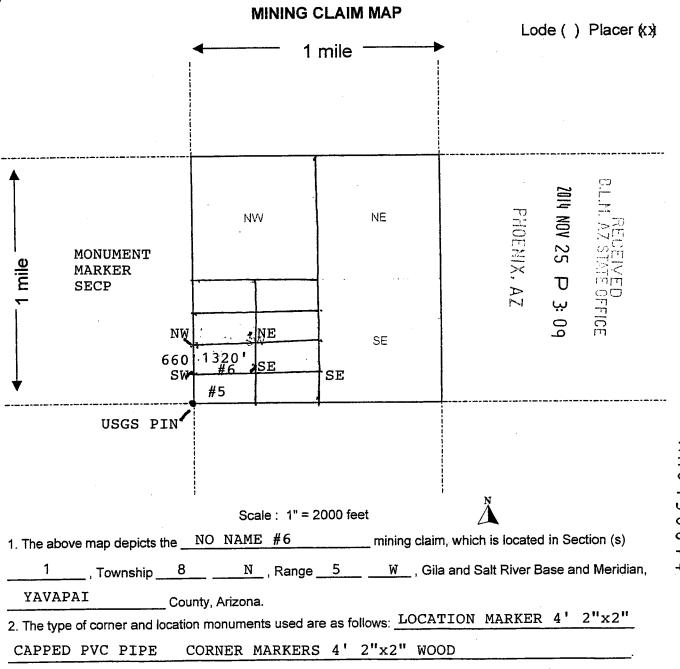

CLAIM #5.660'NORTH, 132                                        | O'EAST TO          | MONUME      | N'I'        |                |
| IN SE CORNER                                                                |                    |             | <del></del> | ·              |
| DATED AND POSTED on the ground this 22 day of OCTOB                         | ER, 20 <u>14</u>   | <u>L</u> .  |             |                |
| LOCATOR (s)                                                                 |                    |             |             |                |
|                                                                             |                    |             | Form N      | MCF1 02        |

Revised July 2005

# RECORDERS MEMO: LEGISLITY QUESTIONABLE FOR GOOD REPAIR CHECK



3. The bearings and distances in degrees and feet between claim corners are as depicted on the map.

Form MCF100a Revised July 2005



#### 

| LOCATION NOTICE FOR PLACER MINING CLAIM  NOTICE IS HEREBY GIVEN that theNO_NAME #7                            |                      | P           | 2014 NO                                 | 0.L.F.        |
|---------------------------------------------------------------------------------------------------------------|----------------------|-------------|-----------------------------------------|---------------|
| placer mining claim has been located by  TOM FENLEY whose current mailing  address is 873 E.WICKENBURG WAY #3 | BLM<br>Date<br>Stamp | HOENIX, AZ  | NOV 25 P 3:                             | AZ STATE OFFI |
| WICKENBURG, ARIZONA 85390