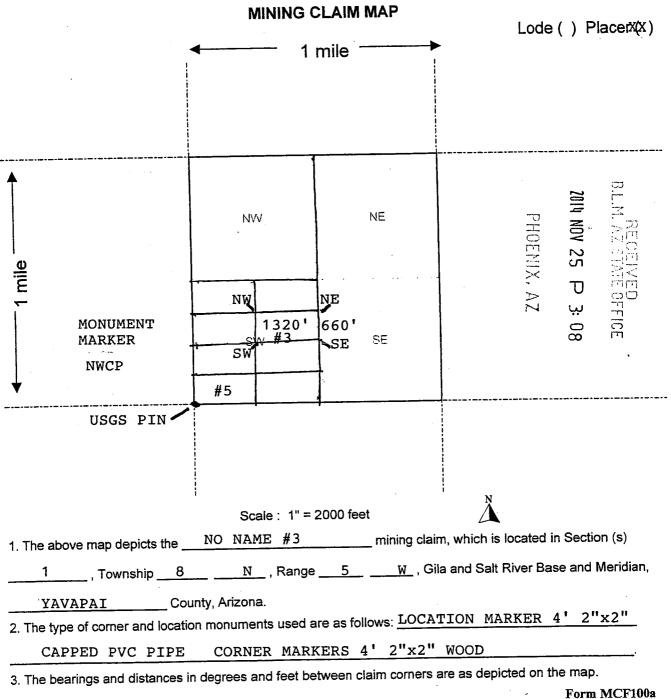

ATED AND POSTED on the ground this 22 day of OCTOBE LOCATOR (s)                                                                                                                                                                                                                                                                                                                                                                                                                                                                                                                | R , 20 <u>14</u> .                                                                   | J                          | Form M                     | <br>CF102                |

### RECORDERS MEMO: LEGIBLITY CHESTIONABLE FOR GOOD REPRODUCTION



Form MCF100a
Revised July 2005

Revised July 2003

# NAME change > Lucky Spot

| LOCATION NOTICE FOR PLACER MINING CLAIM                                                        |                           | 2                                                      |        |
|------------------------------------------------------------------------------------------------|---------------------------|--------------------------------------------------------|--------|
| mendment BLM Serial # 430012                                                                   |                           | 5                                                      |        |
| NOTICE IS HEREBY GIVEN that the No Name #4                                                     | BLM                       | AUG.